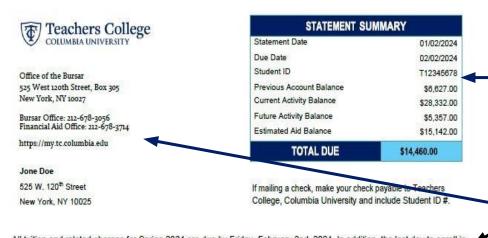

Statement Date, TCID, Due Date and Total Due

Name and message

billing cycle

Transaction detail for that

Displayed if Future Activity and Estimated Aid exists on student account

All tuition and related charges for Spring 2024 are due by Friday, February 2nd, 2024. In addition, the last day to enroll in the online deferred payment plan for Spring 2024 is Friday, February 2nd, 2024. Enrollment must be completed online along with your enrollment fee of \$50.00 and first payment. If you need to discuss your student account, we are here. You can contact us anytime at (212) 678-3056 or by email at <a href="mailto:bursar@tc.columbia.edu">bursar@tc.columbia.edu</a>.